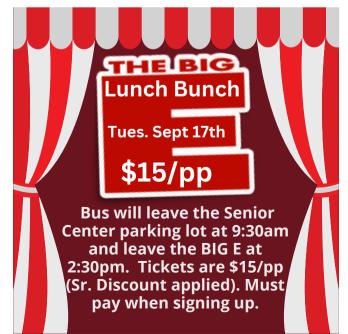

The Somers Senior Center is pleased to offer the following trips! First come, first serve for trips below. Full payment is due at signup. Please stop by the Senior Center for flyers and complete information.

**December 13, 2024** - Christmas by Candlelight at Old Sturbridge Village, Sturbridge, MA. Enjoy a holiday lunch at The Publick House and then stroll Old Sturbridge Village listening to victorian carolers and enjoy a horse drawn sleigh ride - <u>\$143/pp</u>

Coming soon in October...

~ AARP Safe Driver's Class Oct. 7th

~Fall painting class Oct. 30th

~ An outdoor boxed lunch picnic at the gazebo with an Alpaca visit from Windy Crow Farm.

~ Flu/Covid Vaccine Clinic